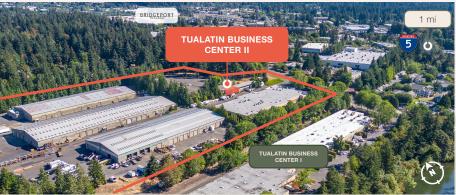

## Tualatin Business Center II

18101 SW Boones Ferry Road, Suite 150, Portland, OR 97224 Building 3

© 2024 PacTrust. All information supplied herein, including but not limited to measurements, dimensions, and specifications, is deemed reliable but is not guaranteed and should be independently verified. Any reliance on the information contained herein is at the user's own risk.

## Key Features

2,381 sq. ft. office

**Direct access** from south entrance

Upgraded lobby finishes

**Abundant** parking

Excellent access to I-5

Less than a mile from a variety of amenities including Bridgeport Village