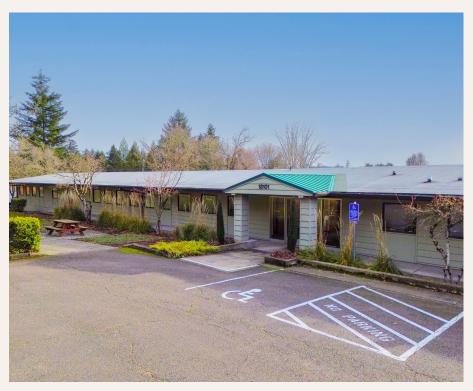

## Tualatin Business Center II

18101 SW Boones Ferry Road, Suite 150, Portland, OR 97224 Building 3

© 2024 PacTrust. All information supplied herein, including but not limited to measurements, dimensions, and specifications, is deemed reliable but is not guaranteed and should be independently verified. Any reliance on the information contained herein is at the user's own risk.

## Key Features

2,381 sq. ft. office

**Direct access** from south entrance

Upgraded lobby finishes

**Abundant** parking

Excellent access to I-5

Less than a mile from a variety of amenities including Bridgeport Village